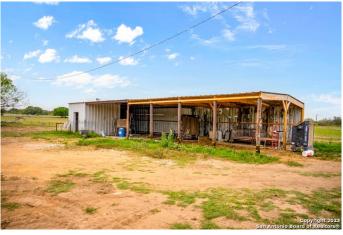

#### \$384,000

Bedroom, Bathroom, Land on 23.99 Acres

UNDEFINED, Devine, TX

This 24 acres is easily accessible from Colonial Parkway in Devine and only one mile north of town. It is has predominantly open fields with large oak trees on the east side of the property line and features a great building site. Water well and electricity are already in place. There is a small metal barn/shop for livestock and equipment. And for the outdoor enthusiast, it has excellent dove hunting. Country living yet walking distance to the grocery store!