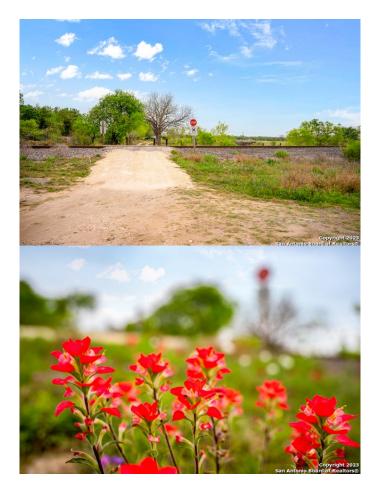

#### \$384,000

Bedroom, Bathroom, Land on 23.99 Acres

UNDEFINED, Devine, TX

This 24 acres is easily accessible from Colonial Parkway in Devine and only one mile north of town. It is has predominantly open fields with large oak trees on the east side of the property line and features a great building site. Water well and electricity are already in place. There is a small metal barn/shop for livestock and equipment. And for the outdoor enthusiast, it has excellent dove hunting. Country living yet walking distance to the grocery store!

#### **Exterior**

Lot Description Other, Partial Cleared