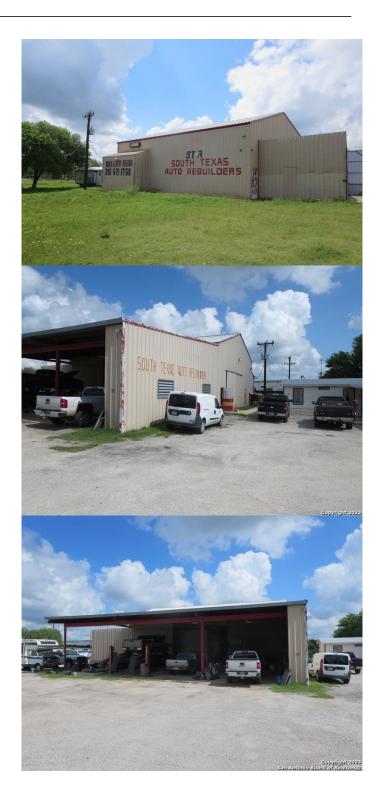

### \$850,000

Bedroom, Bathroom, 2,790 sqft Commercial on 2.51 Acres

N/A, Elmendorf, TX

Located 17 +/- miles south of San Antonio, this excellent 2.5 acre corner property is currently home to South Texas Auto Rebuilders.

Directly across from Navistar Advanced
Technology Center (formally Halliburton), this property is near IH 37 & Loop 1604. Great investment property with many possible end uses; auto/truck repair shop, strip mall, industrial yard, apartments, etc. to name a few.