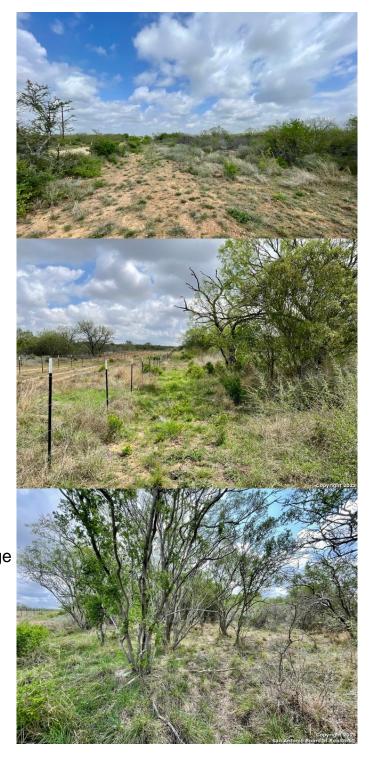

## \$37,500

Bedroom, Bathroom, Land on 1.00 Acres

N/A, Moore, TX

Tract 1 1.00 Acres off CR 1670 just west of Moore, TX. ~5 mins to Moore, TX. ~15 mins to wal mart in Devine. ~25 mins to HEB in Lytle. Come see these very private tracts with great brush and trees. Boundary lines are cleared and electric will be available to all tracts. Water wells will need to be drilled or make a rain catch system. This is a great location being less than 50 mins to downtown SA!

## **Exterior**

Lot Description Wooded