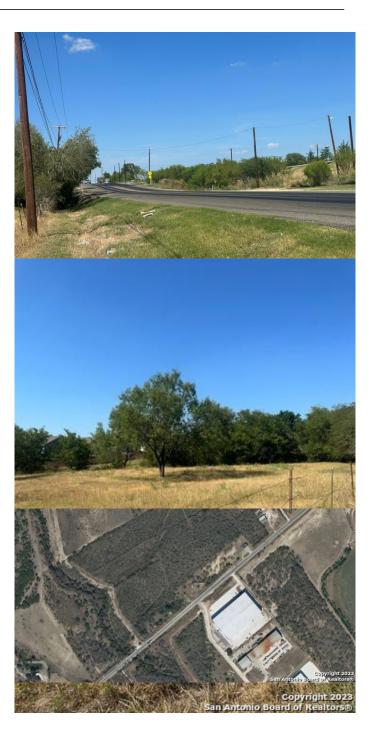

#### N/A, San Antonio, TX

Fantastic commercial opportunity with this 2.271 acre tract located on minutes away from 410 on a two-way access road just up from traders village and new subdivisons, and boasting tremendous exposure from either direction hwy 410 and old pearsall rd. Tract has has 518ft of frontage. Property has city water meter onsite, but no access to city sewer.