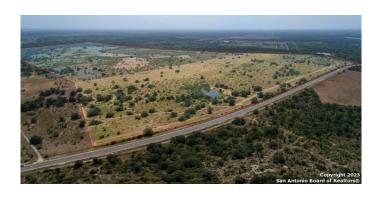

# \$3,290,770 - Tbd Fm 108, Smiley

MLS® #1708515

**\$3,290,770**0 Bedroom, 0.00 Bathroom,
Farm Ranch on 441.71 Acres

N/A, Smiley, TX

Welcome to the Smiley Ranch - This heritage property and has recently been partitioned off to be sold as 441.714 acres of stunning livestock ready pasture. This Ag exempt property is a year-round hunting habitat, with lots of frontage on FM 108. This property backs to Elm Creek with 90 +/- acres of creek bottom. Perimeter fenced, cross fenced & divided into 4 pastures with lots of Klein, King Ranch Bluestem & other native grass in the front pasture, as well as a wonderful mix of mature live oaks & post oaks throughout. The Elm Creek drainage provides tremendous travel corridors for various animals including whitetail deer, feral hogs, wild turkey, bobwhite quail, morning & white wing dove. A small stock tank in the front is still holding water in this summer heat and will provide much needed water to your herd. A newly tested water well is in place - just needs power and you're cattle ready! The Smiley Ranch at one time had a registered FAA private airstrip designation. Power lines in 2 locations. An amazing property where you can raise cattle, hunt, & just get away from the city.