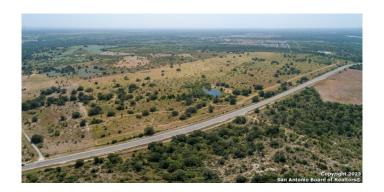

# \$3,290,770 - Tbd Fm 108, Smiley

MLS® #1708515

**\$3,290,770**0 Bedroom, 0.00 Bathroom,
Farm Ranch on 441.71 Acres

N/A, Smiley, TX

Welcome to the Smiley Ranch - This heritage property and has recently been partitioned off to be sold as 441.714 acres of stunning livestock ready pasture. This Ag exempt property is a year-round hunting habitat, with lots of frontage on FM 108. This property backs to Elm Creek with 90 +/- acres of creek bottom. Perimeter fenced, cross fenced & divided into 4 pastures with lots of Klein, King Ranch Bluestem & other native grass in the front pasture, as well as a wonderful mix of mature live oaks & post oaks throughout. The Elm Creek drainage provides tremendous travel corridors for various animals including whitetail deer, feral hogs, wild turkey, bobwhite quail, morning & white wing dove. A small stock tank in the front is still holding water in this summer heat and will provide much needed water to your herd. A newly tested water well is in place - just needs power and you're cattle ready! The Smiley Ranch at one time had a registered FAA private airstrip designation. Power lines in 2 locations. An amazing property where you can raise cattle, hunt, & just get away from the city.