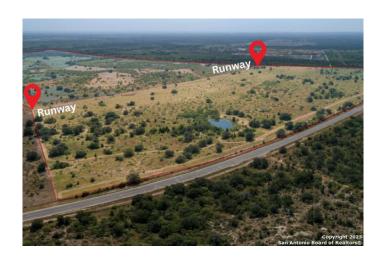

# \$3,290,770 - Tbd Fm 108, Smiley

MLS® #1708515

**\$3,290,770**0 Bedroom, 0.00 Bathroom,
Farm Ranch on 441.71 Acres

N/A, Smiley, TX

Welcome to the Smiley Ranch - This heritage property and has recently been partitioned off to be sold as 441.714 acres of stunning livestock ready pasture. This Ag exempt property is a year-round hunting habitat, with lots of frontage on FM 108. This property backs to Elm Creek with 90 +/- acres of creek bottom. Perimeter fenced, cross fenced & divided into 4 pastures with lots of Klein, King Ranch Bluestem & other native grass in the front pasture, as well as a wonderful mix of mature live oaks & post oaks throughout. The Elm Creek drainage provides tremendous travel corridors for various animals including whitetail deer, feral hogs, wild turkey, bobwhite quail, morning & white wing dove. A small stock tank in the front is still holding water in this summer heat and will provide much needed water to your herd. A newly tested water well is in place - just needs power and you're cattle ready! The Smiley Ranch at one time had a registered FAA private airstrip designation. Power lines in 2 locations. An amazing property where you can raise cattle, hunt, & just get away from the city.