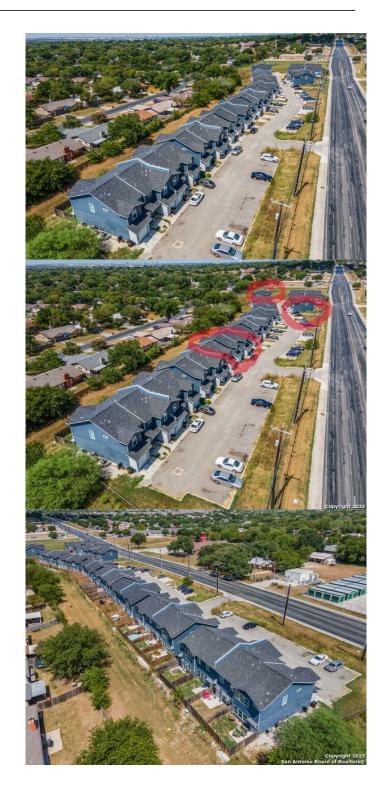

### \$3,500,000

Bedroom, Bathroom, 14,700 sqft Commercial on 0.00 Acres

N/A, San Antonio, TX

Introducing an incredible commercial property - a stunning fourplex community consisting of three modern buildings for a total of 12 units, built in 2022. This prime location offers convenience, being centrally located and very close to i35, 1604, the Forum, schools, and shopping centers. Each of the 12 units unit spans 1260 square feet, offering three bedrooms and 2.5 bathrooms, with attractive finishes throughout. The spacious kitchens come with granite countertops, and the stained concrete flooring adds a touch of elegance. Residents will enjoy a private yard with a fence and the convenience of a one-car garage, along with additional visitor and resident parking. This property boasts a 100% occupancy rate with multiple tenant renewals, making it a highly profitable multi-family opportunity. Investors can capitalize on both long and short-term rentals, catering to commuters with a quick commute downtown, as well as those serving Randolph AFB and Ft. Sam Houston. Don't miss this amazing opportunity for lucrative multi-family living, all outside City Limits! NEISD SCHOOLS!