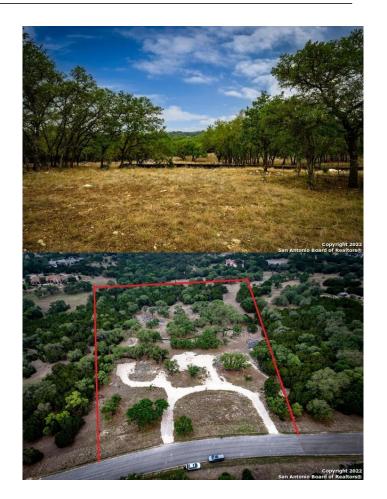

### CORDILLERA RANCH, Boerne, TX

One of the last remaining spacious lots in The Ranch area of Cordillera with a MASTER GOLF MEMBERSHIP available! This 6.34-acre lot offers great Hill Country views and an abundance of trees. The site is ready for your custom home, as the owner has cleared the building site, installed construction access and drilled the water well. Bring your custom builder and golf clubs. Take advantage of the many lifestyle opportunities that Cordillera Ranch has to offer from Golf, Tennis, Pickle Ball, Clubhouse, Parks & Hiking Trails, Fishing, Equestrian, Rod and Gun, and more!

### **Exterior**

Lot Description Undeveloped, Wooded