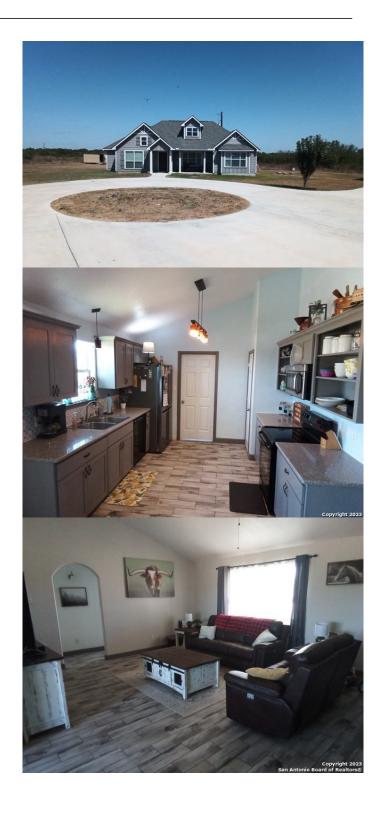

## \$799,000

4 Bedroom, 2.00 Bathroom, 2,000 sqft Farm Ranch on 10.00 Acres

N/A, La Vernia, TX

What a rare find! Welcome home to TWO beautiful Homes on just over 10 acres. The main house features 4/2 with vaulted ceilings in the main living area and a semi open concept. The beautiful ceramic floor tile was updated 3 year ago. The main house also has an RV hookup and large shop complete with concrete circle drive and large 3 carport. The back farmhouse is 2/1 and was moved onto the property 2021 and has been completely restored. The contractor did a fabulous job of keeping the old charm and updating .