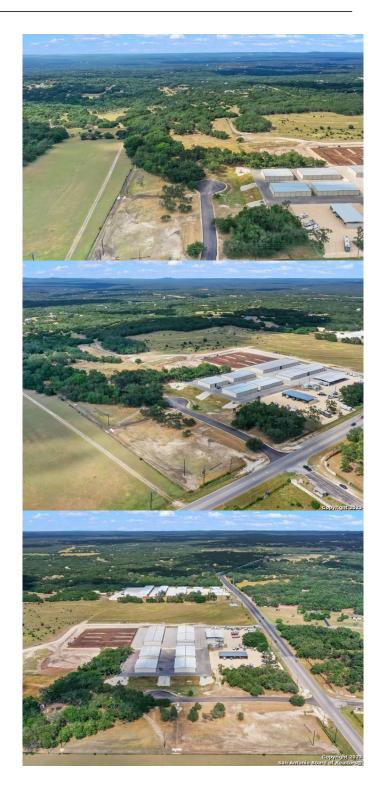

#### \$900,000

Bedroom, Bathroom, Commercial on 0.00 Acres

N/A, Boerne, TX

Outstanding development potential awaits in this expansive, level 1.727-acre parcel, boasting superb State Hwy 46 frontage and visibility. Ground-up construction offers major upside for developers and investors with endless possibilities. This premier pad site has tremendous potential for long-term growth. Located within Bergheim Business Park, the future site of Boerne Motorsport Club - Car Club Condos, its prime location ensures convenient access to major roadways near the intersection of 46 and 3351, with high traffic counts and visibility. This property offers the flexibility and potential to realize your investment dreams. Don't miss out on the chance to position your business in one of the most desirable commercial locations in the area.